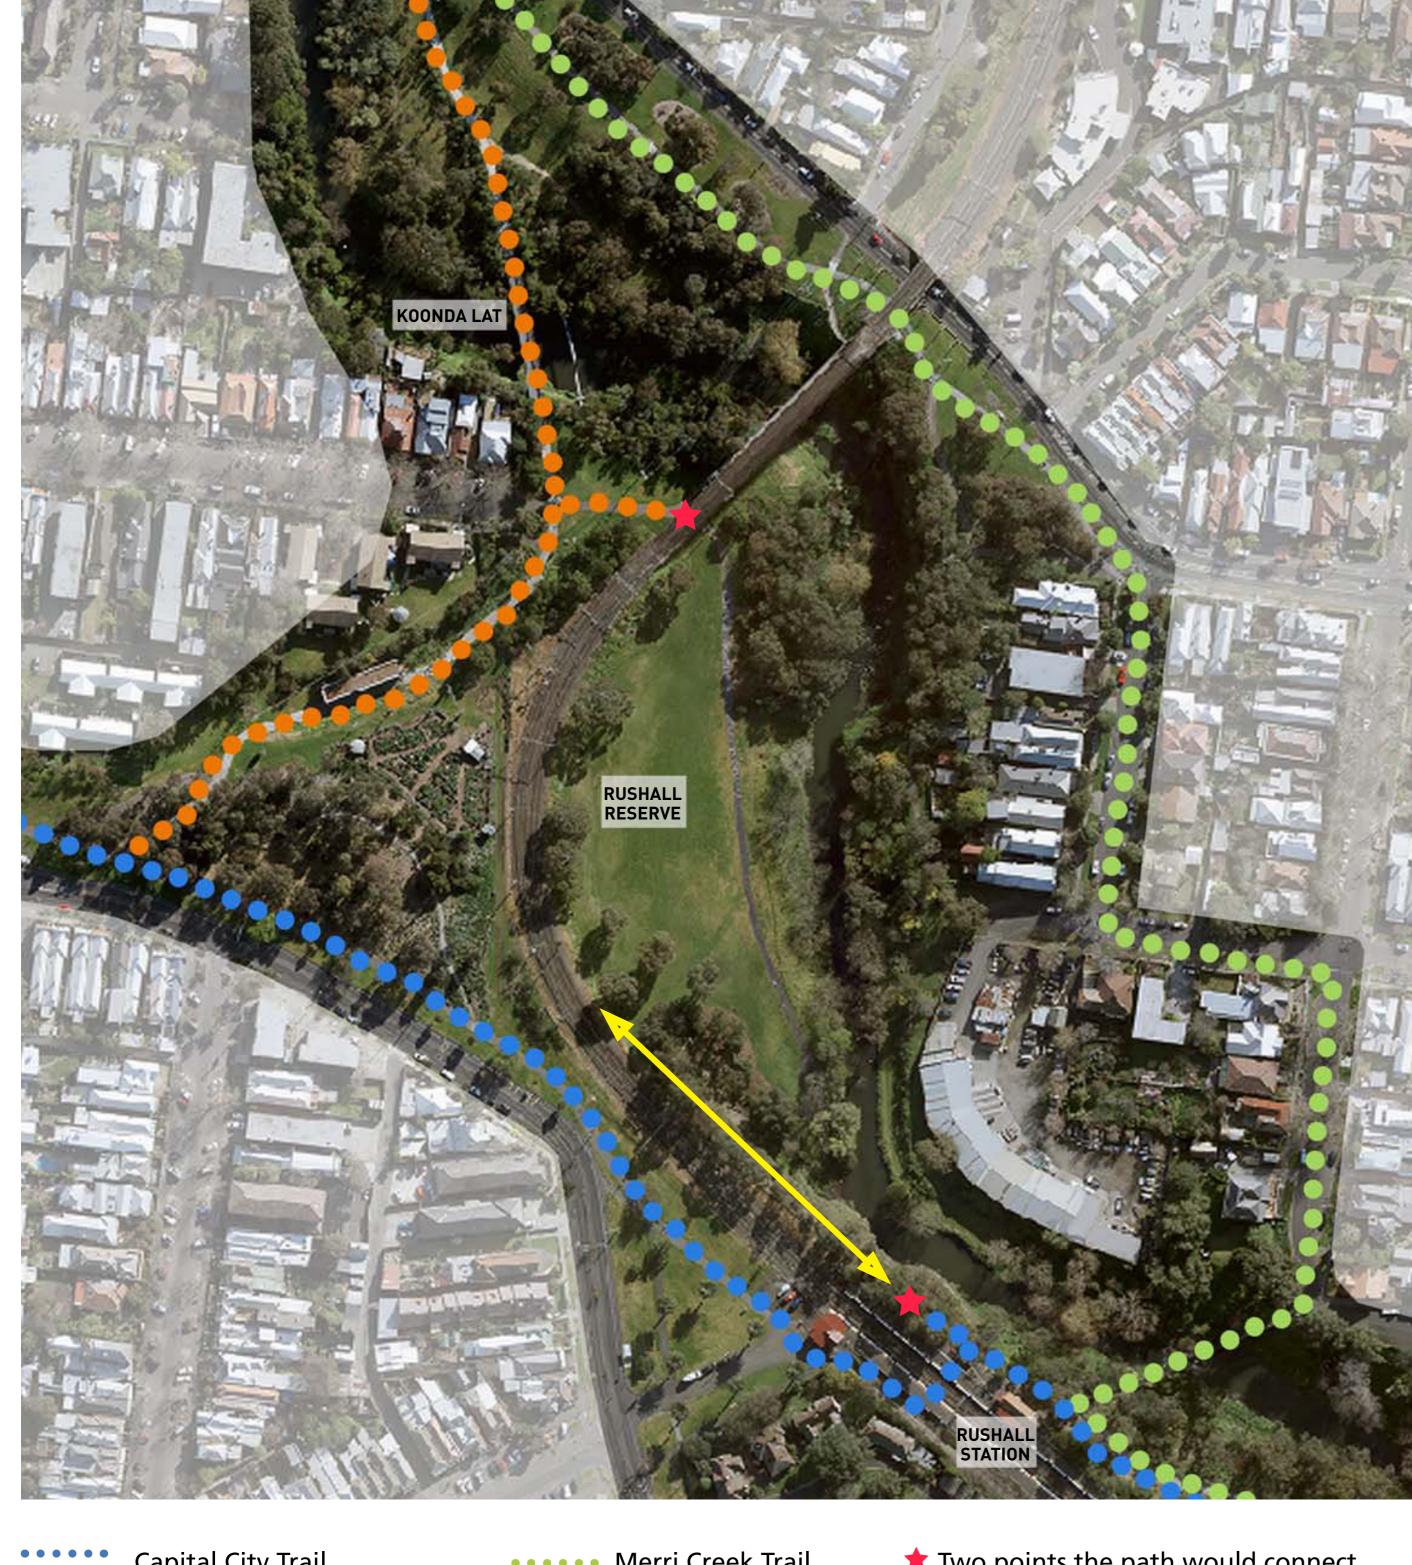

## **Rushall Train Station to the existing** path at the end of Holden Street, North Fitzroy.

Council is exploring options for a shared path to provide an alternative route along the Merri Creek Trail/Capital City Trail which would avoid the pedestrian underpass and bridge at Rushall Station.

#### Capital City Trail Exsiting Koonda Lat link

- Merri Creek Trail
- **†** Two points the path would connect
  - Existing 'Goat Track' on VicTrack land