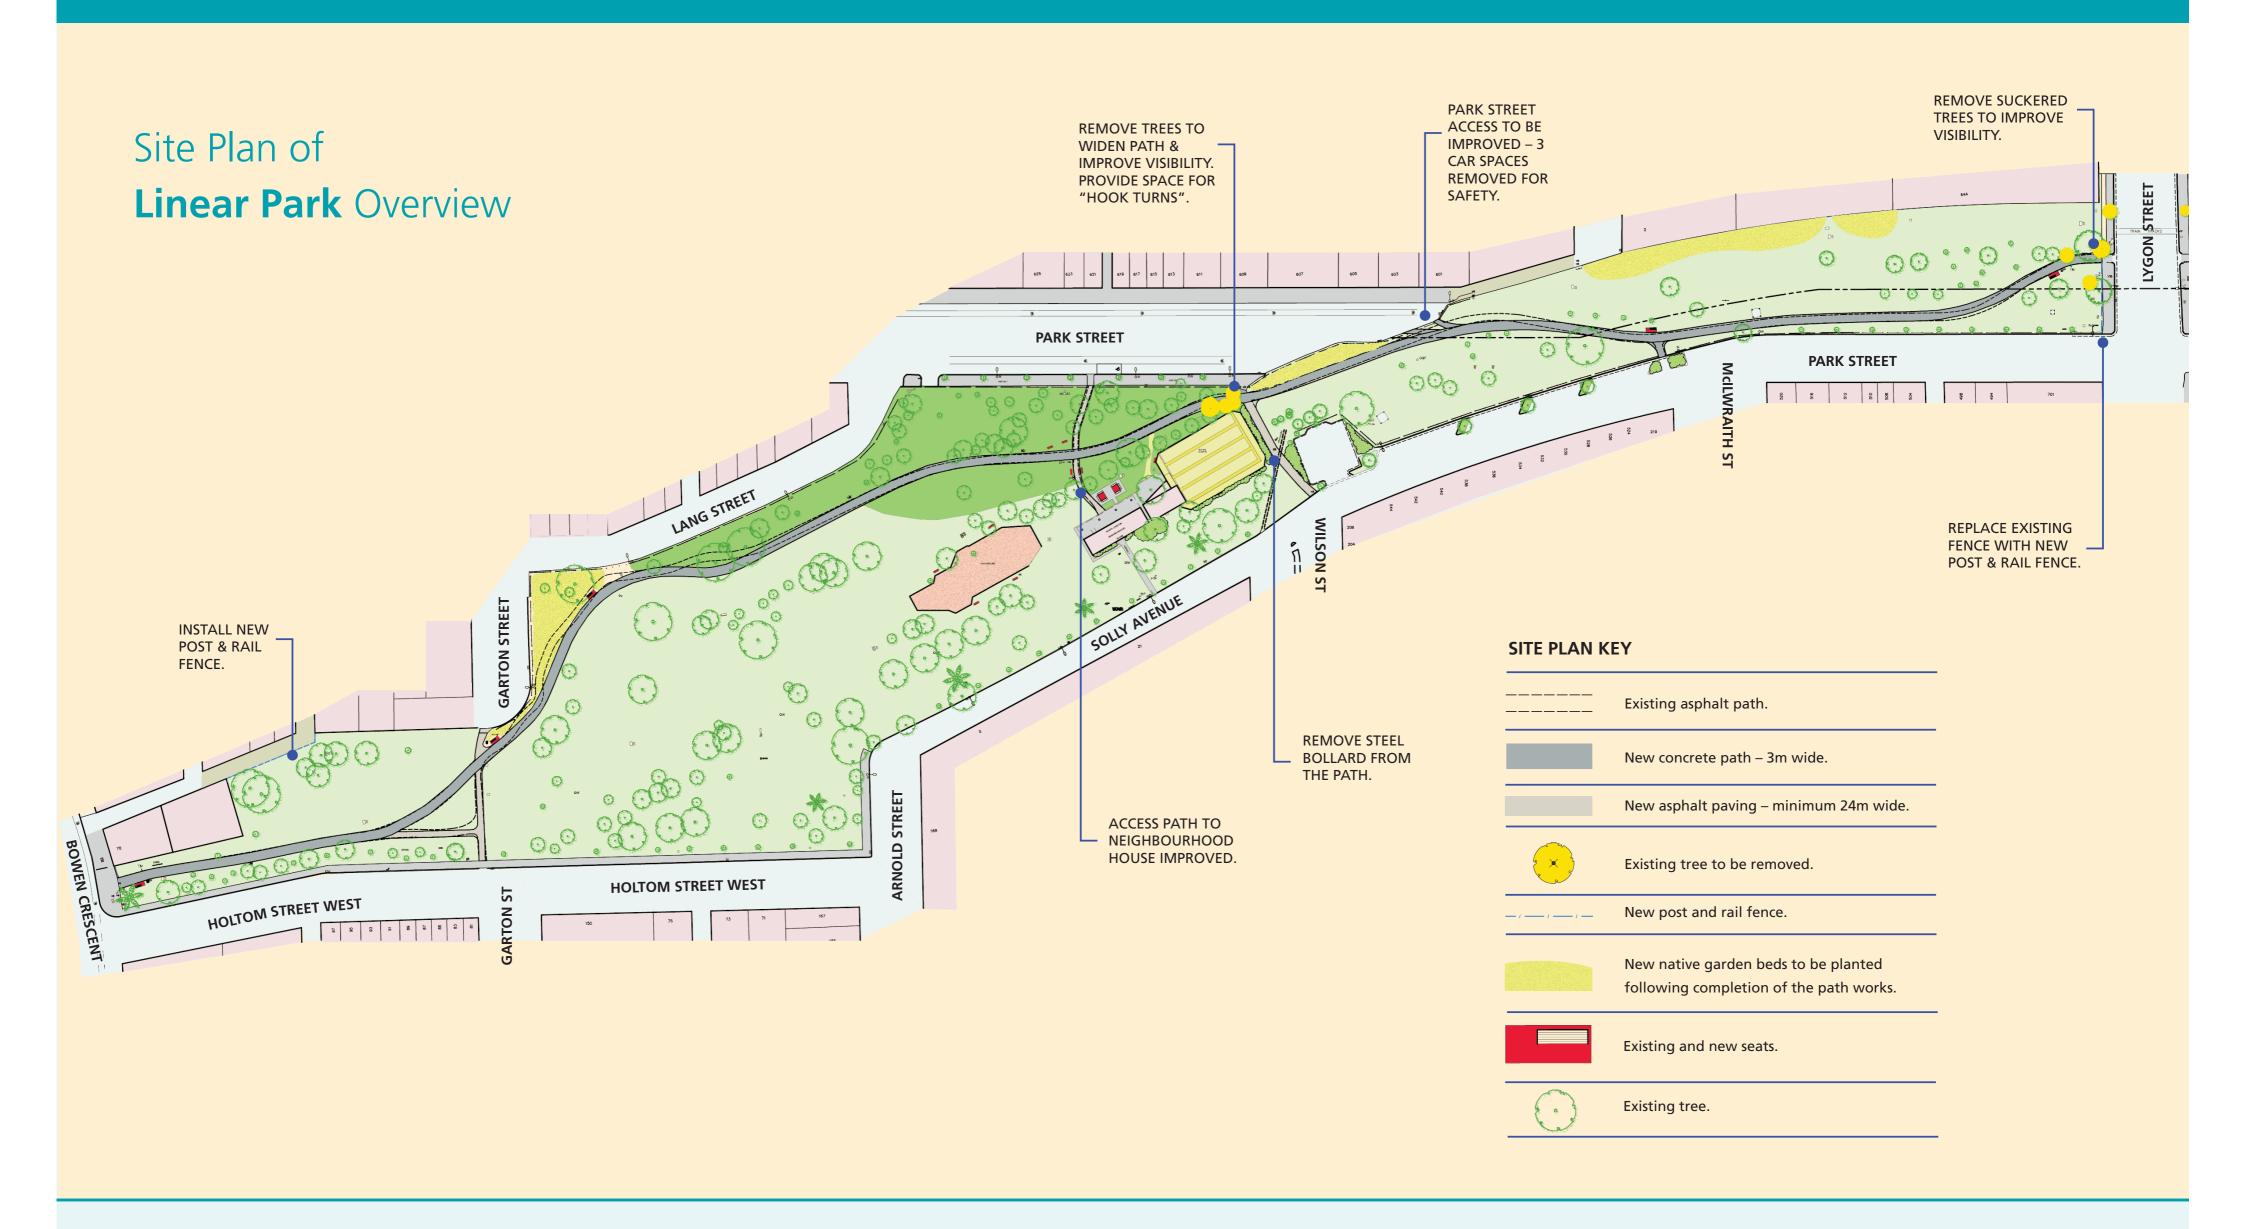

The path upgrade will involve replacing the asphalt path with a concrete path, and widening it to three metres.

The path will follow the existing alignment, with minor adjustments. Some trees will be removed to provide adequate width and provide better visibility for path users.

Council has already planted 40 new native trees in this part of Linear Park to offset the tree removals.

Three parking spaces will be removed from Park Street (east end of the north section), to improve access to Linear Park.

This is required to make this intersection safe for park users.

These works are part of the implementation of the Linear Park Masterplan (2006), and consistent with recent improvements in other sections of the park.