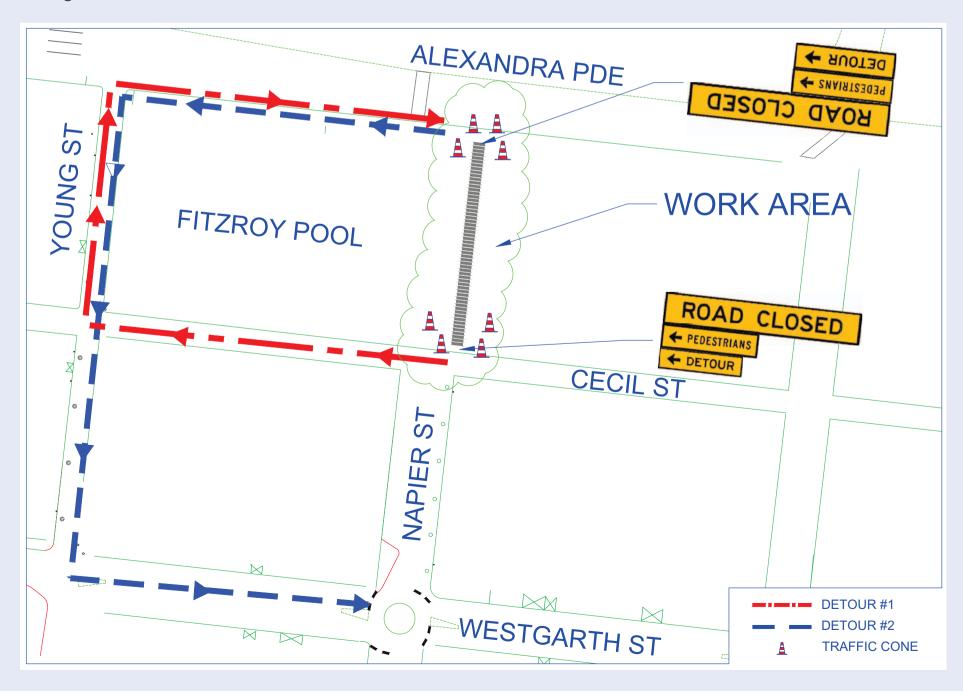

Please see the map below for suggested detours. These detours are expected to be in place for one week from **Monday 22 April**.

**Southbound** cyclists and pedestrians are advised to head west along Alexandra Parade, turn left into Young Street and then left again into Westgarth Street.

**Northbound** cyclists and pedestrians on Napier Street are advised to head west along Cecil Street from the park, turn right into Young Street and then right again at Alexandra Parade.

Council apologises for any inconvenience.